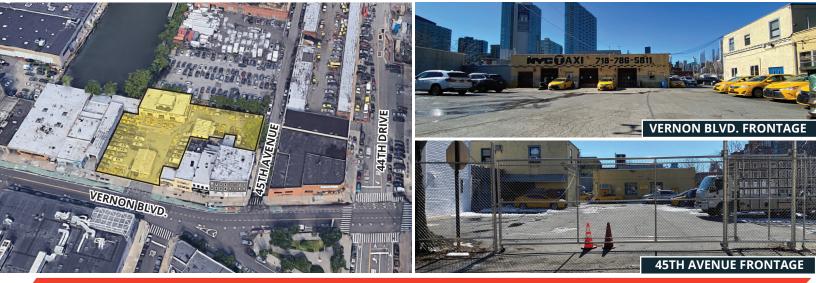

# Yard & Building For Lease - Heart of Long Island City 45-10 Vernon Boulevard

LONG ISLAND CITY, NY 11101

#### **TOTAL AVAILABLE**

- 22,500 SF YARD (PAVED & FENCED)
- 3,750 SF WAREHOUSE / SHOP
- 1,600 SF TWO-STORY STORAGE / OFFICE

#### **FEATURES**

- 4 OVERHEAD DOORS
- 24/7 ACCESS FROM TWO STREETS
- ZONED M3-1
- FUEL PUMPS ON SITE
- EUR7G SUBWAYS & 🧟